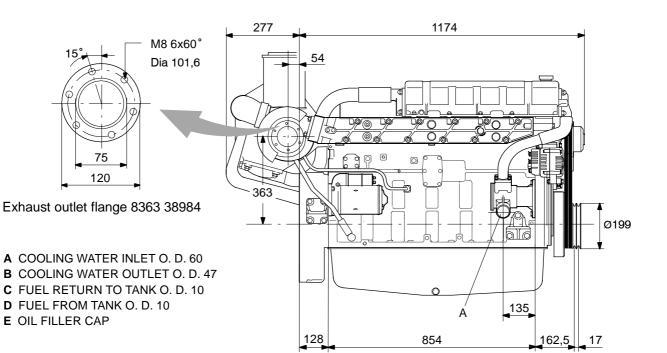

## **Marine Engine**

ATL 04/2009

Note! Engine brackets are optional equipment

AGCO Power Oy Linnavuori, Finland Tel +358 3 3417 111 Fax+358 3 3417 333 www.agcopower.com