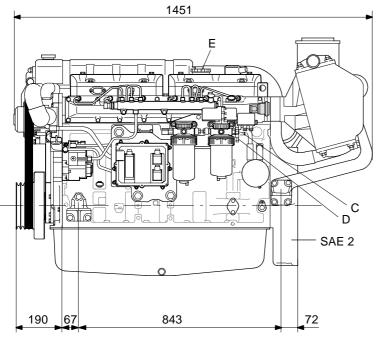

## **Marine Engine**

ATL 04/2009

Note! Engine brackets are optional equipment

AGCO Power Oy Linnavuori, Finland Tel +358 3 3417 111 Fax+358 3 3417 333 www.agcopower.com