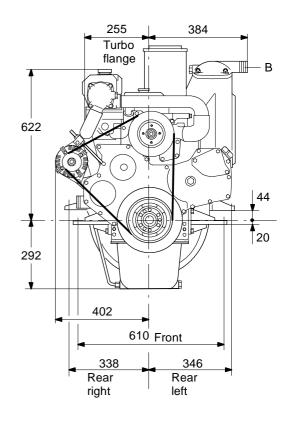

## **Marine Engine**

ATL 04/2009

Note! Engine brackets are optional equipment

AGCO Power Oy Linnavuori, Finland Tel +358 3 3417 111 Fax+358 3 3417 333 www.agcopower.com