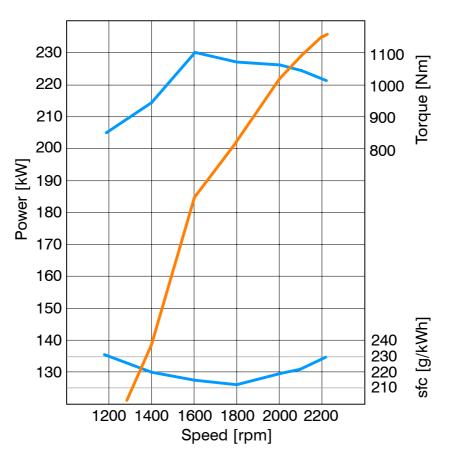

| Cross-flow                             |
| Valves/cyl                                                         | 2 inlet and 2 exhaust                  |
| Aspiration                                                         | Turbocharged, air to water intercooled |
| Rotation facing flywheel                                           | Anticlockwise                          |
| Injection system                                                   | Bosch Common Rail                      |
| Engine management                                                  | SisuTronic EEM3 with Bosch EDC7        |
| Fulfills IMO, EC and RVIR marine engine exhaust emission standards |                                        |

Fulfills IMO, EC and RVIR marine engine exhaust emission standards



### **Engine Performance According to ISO 14396**

#### Standard Equipment

- Flywheel with SAE 2 housing
- 2-pole 12V electrical system, 65A alternator
- Freshwater-cooled exhaust manifold
- Integrated heat exhanger
- Seawater-cooled intercooler
- Gear driven seawater pump
- Single-stage oil-wetted air cleaner
- Complete instrument panel and engine wiring harness

#### **Optional Equipment**

- Flywheel with SAE 1 or SAE 3 housing
- 2-pole 24V electrical system, 60A alternator
- 2-pole 12V/100A or 24V/110A alternator
- Keel cooling system
- Expansion tank
- Block heater, 230V or 120V system
- Exhaust elbow, dry or wet
- Closed crankcase ventilation system
- Air filter and rain cap
- Engine brackets and rubber mountings
- Oil drain pump

# AGCO Power 74 CTIM-4V 8350 62733

## **Marine En